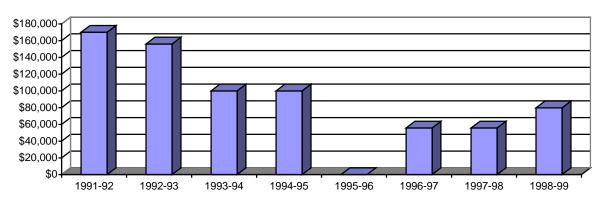

## SECTION 10: SCHOOL OF LAW

|            | 1991-92 |           | 1992-93 |           | 1993-94 |           | 1994-95 |                   |
|------------|---------|-----------|---------|-----------|---------|-----------|---------|-------------------|
|            | No.     | \$'s      | No.     | \$'s      | No.     | \$'s      | No.     | \$'s              |
| Submitted  |         |           |         |           | 3       | \$563,226 | 1       | \$257,582         |
| Awarded    |         | \$170,000 |         | \$156,000 | 1       | \$100,000 | 1       | \$100,000         |
|            | 1995-96 |           | 1996-97 |           | 1997-98 |           | 1998-99 |                   |
|            | No.     | \$'s      | No.     | \$'s      | No.     | \$'s      | No.     | \$'s              |
| Culomitted | 0       | _         | 3       | \$117,810 | 3       | \$117,810 | 2       | \$103,950         |
| Submitted  | 0       |           | 0       | φ117,010  | 0       | φτη,στο   | -       | <b>\$</b> 100,000 |

Table 10.6: School of Law Grants from External Sources 1991-92 to 1998-99