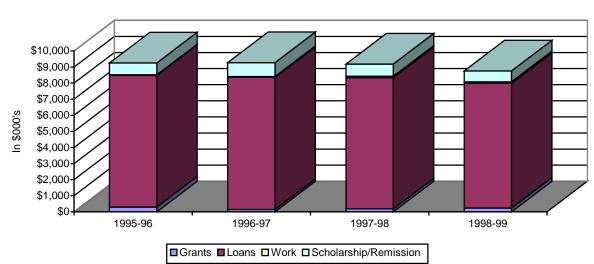

## SECTION 10: SCHOOL OF LAW

Table 10.7: School of Law Student Financial Aid Distribution 1995-96 to 1998-99

|                       | 1995-96 |         | 1996-97 |                       | 1997-98 |         | 1998-99 |                 |
|-----------------------|---------|---------|---------|-----------------------|---------|---------|---------|-----------------|
|                       | No.     | \$000's | No.     | \$000's               | No.     | \$000's | No.     | \$000's         |
| Grants                |         |         |         |                       |         |         |         |                 |
| Endowment Grants      | 34      | \$129   | 45      | \$144                 | 40      | \$184   | 49      | \$234           |
| Other Grants          | 46      | \$167   | 68      | \$170                 | 64      | \$169   | 62      | \$322           |
| Sub Total             | 80      | \$296   | 113     | \$314                 | 104     | \$353   | 111     | \$556           |
| % of all Grants       |         | 2.9%    |         | 3.0%                  |         | 2.9%    |         | 4.1%            |
| Loans                 | 1,001   | \$8,187 | 989     | \$8,214               | 974     | \$8,163 | 914     | \$7,757         |
| % of all Loans        |         | 16.1%   |         | 15.4%                 |         | 14.3%   |         | 13.7%           |
| Employment            | 24      | \$33    | 29      | \$53                  | 50      | \$80    | 52      | \$98            |
| % of all Employment   |         | 5.3%    |         | 7.1%                  |         | 10.7%   |         | 13.5%           |
| Scholarships          | 135     | \$730   | 146     | \$858                 | 194     | \$760   | 169     | \$669           |
| % of all Scholarships |         | 7.7%    |         | 8.9%                  |         | 7.3%    |         | 6.4%            |
| Remissions            | 1       | \$9     | 1       | \$3                   |         | -       | -       | -               |
| % of all Remissions   |         | 0.4%    |         | 0.1%                  |         | 0.0%    |         | 0.0%            |
| TOTAL AID             |         | \$9,222 |         | \$9,389               |         | \$9,356 |         | \$9,080         |
| % Grants              |         | 3.2%    |         | 3.3%                  |         | 3.8%    |         | \$9,080<br>6.1% |
| % Loans               |         | 88.8%   |         | 3.3 <i>%</i><br>87.5% |         | 87.2%   |         | 85.4%           |
| % Employment          |         | 0.4%    |         | 0.6%                  |         | 0.9%    |         | 1.0%            |
| % Scholarships        |         | 7.9%    |         | 9.1%                  |         | 8.1%    |         | 7.4%            |
| % Remissions          |         | 0.14%   |         | 0.0%                  |         | 0.0%    |         | 0.0%            |