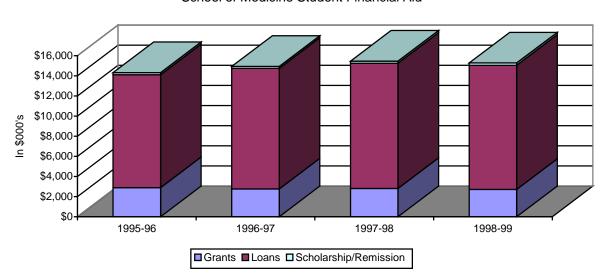

## **SECTION 11: SCHOOL OF MEDICINE**

Table 11.8: School of Medicine Student Financial Aid Distribution 1995-96 to 1998-99

|                         | 1995-96 |          | 1996-97 |          | 1997-98 |          | 1998-99 |          |
|-------------------------|---------|----------|---------|----------|---------|----------|---------|----------|
|                         | No.     | \$000's  | No.     | \$000's  | No.     | \$000's  | No.     | \$000's  |
| Grants                  |         |          |         |          |         |          |         |          |
| Federal Grants          | 5       | \$117    | 5       | \$117    | 6       | \$146    | 5       | \$129    |
| State Grants            | 41      | \$944    | 44      | \$1,144  | 31      | \$795    | 19      | \$515    |
| <b>Endowment Grants</b> | 35      | \$219    | 40      | \$247    | 42      | \$275    | 25      | \$421    |
| Other Grants            | 101     | \$1,615  | 78      | \$1.257  | 88      | \$1,597  | 85      | \$1,646  |
| Sub Total               | 182     | \$2,895  | 167     | \$2,765  | 167     | \$2,813  | 134     | \$2,710  |
| % of all Grants         |         | 28.6%    |         | 26.8%    |         | 23.2%    |         | 20.1%    |
| Loans                   | 1,065   | \$11,215 | 1,026   | \$11,983 | 840     | \$12,433 | 822     | \$12,343 |
| % of all Loans          |         | 22.0%    |         | 22.4%    |         | 21.8%    |         | 21.9%    |
| Scholarships            | 23      | \$209    | 24      | \$182    | 26      | \$218    | 25      | \$225    |
| % of all Scholarships   |         | 2.2%     |         | 1.9%     |         | 2.1%     |         | 2.1%     |
| TOTAL AID               |         | \$14,319 |         | \$14,930 |         | \$15,465 |         | \$15,305 |
| % Grants                |         | 20.2%    |         | 18.5%    |         | 18.2%    |         | 17.7%    |
| % Loans                 |         | 78.3%    |         | 80.3%    |         | 80.4%    |         | 80.7%    |
| % Scholarships          |         | 1.5%     |         | 1.2%     |         | 1.4%     |         | 1.6%     |