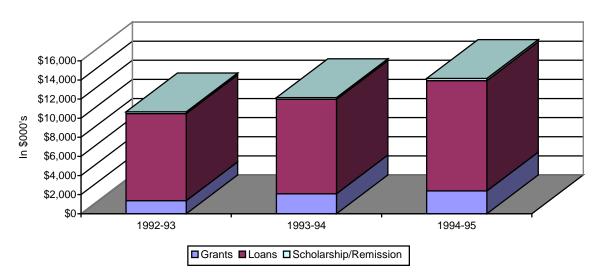

## **SECTION 11: SCHOOL OF MEDICINE**

Table 11.8b: School of Medicine Student Financial Aid Distribution 1992-93 to 1994-95

|                         | 1992-93 |          | 1993-94 |          | 1994-95 |          |
|-------------------------|---------|----------|---------|----------|---------|----------|
|                         | No.     | \$000's  | No.     | \$000's  | No.     | \$000's  |
| Grants                  |         |          |         |          |         |          |
| Federal Grants          | 13      | \$74     | 5       | \$104    | 6       | \$140    |
| State Grants            | 38      | \$691    | 42      | %802     | 44      | \$950    |
| <b>Endowment Grants</b> | 21      | \$60     | 50      | \$106    | 15      | \$149    |
| Other Grants            | 66      | \$851    | 78      | \$1,076  | 101     | \$1,146  |
| Sub Total               | 138     | \$1,376  | 175     | \$2,088  | 166     | \$2,385  |
| % of all Grants         |         | 20.7%    |         | 23.4%    |         | 27.2%    |
| Loans                   | 1,104   | \$9,102  | 1,049   | \$9,875  | 1,107   | \$11,546 |
| % of all Loans          | •       | 27.2%    | •       | 23.7%    | •       | 25.6%    |
| Scholarships            | 39      | \$195    | 32      | \$191    | 31      | \$224    |
| % of all Scholarships   |         | 2.4%     |         | 2.2%     |         | 2.4%     |
| TOTAL AID               |         | \$10,973 |         | \$12,154 |         | \$14,155 |
| % Grants                |         | 15.3%    |         | 17.%     |         | 16.8%    |
| % Loans                 |         | 82.9%    |         | 81.2%    |         | 81.6%    |
| % Scholarships          |         | 1.8%     |         | 1.6%     |         | 1.6%     |