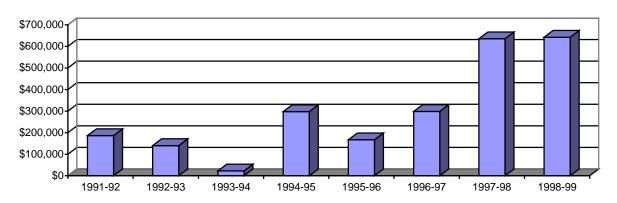

## **SECTION 12: SCHOOL OF NURSING**

Table 12.7: School of Nursing Grants from External Sources 1991-92 to 1998-99

|           | 1991-92 |         | 1992-93 |         | 1993-94 |         | 1994-95 |         |
|-----------|---------|---------|---------|---------|---------|---------|---------|---------|
|           | No.     | \$000's | No.     | \$000's | No.     | \$000's | No.     | \$000's |
| Submitted |         |         | 9       | \$1,183 | 14      | \$3,843 | 12      | \$1,918 |
| Awarded   |         | \$186   | 5       | \$140   | 3       | \$22    | 7       | \$298   |
|           | 1995-96 |         | 1996-97 |         | 1997-98 |         | 1998-99 |         |
|           | No.     | \$000's | No.     | \$000's | No.     | \$000's | No.     | \$000's |
| Submitted | 4       | \$376   | 9       | \$2,201 | 10      | \$1,108 | 20      | \$4,842 |
| Awarded   | 2       | \$167   | 8       | \$298   | 9       | \$636   | 6       | \$642   |