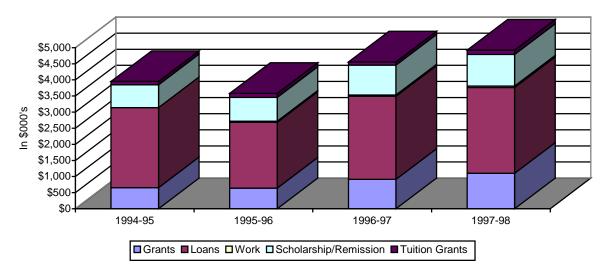

## SECTION 12: SCHOOL OF NURSING

Table 12.8: School of Nursing Student Financial Aid Distribution 1995-96 to 1998-99

|                         | 1995-96 |         | 1996-97 |         | 1997-98 |         | 1998-99 |         |
|-------------------------|---------|---------|---------|---------|---------|---------|---------|---------|
|                         | No.     | \$000's | No.     | \$000's | No.     | \$000's | No.     | \$000's |
| Grants                  |         |         |         |         |         |         |         |         |
| Federal Grants          | 109     | \$206   | 95      | \$188   | 110     | \$221   | 126     | \$294   |
| State Grants            | 18      | \$46    | 14      | \$41    | 29      | \$55    | 28      | \$82    |
| Endowment Grants        | 21      | \$38    | 18      | \$47    | 21      | \$44    | 38      | \$73    |
| Other Grants            | 90      | \$365   | 96      | \$362   | 143     | \$595   | 131     | \$653   |
| Sub Total               | 238     | \$655   | 223     | \$639   | 303     | \$915   | 323     | \$1,102 |
| % of all Grants         |         | 6.5%    |         | 6.2%    |         | 4.5%    |         | 8.2%    |
| Loans                   | 678     | \$2,487 | 564     | \$2,043 | 620     | \$2,578 | 675     | \$2,663 |
| % of all Loans          |         | 4.9%    |         | 3.8%    |         | 4.5%    |         | 4.7%    |
| Employment              | _       |         | 37      | \$38    | 38      | \$40    | 44      | \$46    |
| % of all Employment     |         | 0.0%    |         | 5.1%    |         | 5.4%    |         | 6.3%    |
| Scholarships            | 274     | \$593   | 289     | \$584   | 272     | \$645   | 116     | \$604   |
| % of all Scholarships   |         | 6.2%    |         | 6.0%    |         | 6.2%    |         | 5.8%    |
| Remissions              | 44      | \$115   | 75      | \$153   | 106     | \$282   | 132     | \$375   |
| % of all Remissions     |         | 5.5%    |         | 5.0%    |         | 9.8%    |         | 11.4%   |
| Tuition Grant           | 15      | \$101   | 19      | \$124   | 21      | \$97    | 17      | \$136   |
| % of all Tuition Grants |         | 3.4%    |         | 4.0%    |         | 2.8%    |         | 4.0%    |
| TOTAL AID               |         | \$3,651 |         | \$3,544 |         | \$4,558 |         | \$4,926 |
| % Grants                |         | 16.6%   |         | 18.0%   |         | 20.1%   |         | 22.4%   |
| % Loans                 |         | 62.9%   |         | 57.6%   |         | 56.6%   |         | 54.1%   |
| % Employment            |         | 0.0%    |         | 1.1%    |         | 0.9%    |         | 0.9%    |
| % Scholarships          |         | 15.0%   |         | 16.5%   |         | 14.2%   |         | 12.3%   |
| % Remissions            |         | 2.9%    |         | 4.3%    |         | 6.2%    |         | 7.6%    |
| % Tuition Grants        |         | 2.6%    |         | 3.5%    |         | 2.1%    |         | 2.8%    |