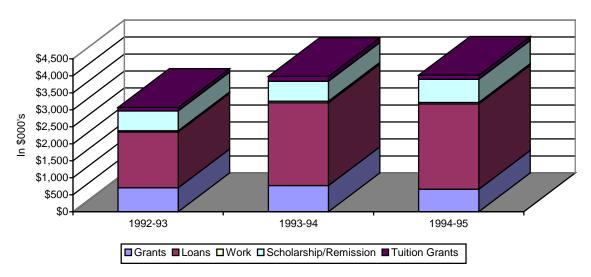

## **SECTION 12: SCHOOL OF NURSING**

Table 12.8b: School of Nursing Student Financial Aid Distribution 1992-93 to 1994-95

|                         | 1992-93 |         | 1993-94 |         | 1994-95 |         |
|-------------------------|---------|---------|---------|---------|---------|---------|
|                         | No.     | \$000's | No.     | \$000's | No.     | \$000's |
| Grants                  |         |         |         |         |         |         |
| Federal Grants          | 109     | \$178   | 117     | \$195   | 108     | \$196   |
| State Grants            | 10      | \$25    | 20      | \$47    | 18      | \$46    |
| Endowment Grants        | 9       | \$17    | 11      | \$12    | 15      | \$19    |
| Other Grants            | 171     | \$487   | 155     | \$515   | 97      | \$403   |
| Sub Total               | 299     | \$707   | 303     | \$769   | 238     | \$664   |
| % of all Grants         |         | 8.7%    |         | 8.6%    |         | 7.6%    |
| Loans                   | 563     | \$1,641 | 614     | \$2,438 | 710     | \$2,511 |
| % of all Loans          |         | 4.9%    |         | 5.8%    |         | 5.6%    |
| Employment              | 40      | \$37    | 58      | \$46    | 53      | \$42    |
| % of all Employment     |         | 4.7%    |         | 5.8%    |         | 5.8%    |
| Scholarships            | 283     | \$467   | 267     | \$500   | 280     | \$583   |
| % of all Scholarships   |         | 5.8%    |         | 5.7%    |         | 6.1%    |
| Remissions              | 65      | \$114   | 48      | \$86    | 44      | \$98    |
| % of all Remissions     |         | 7.5%    |         | 5.2%    |         | 5.1%    |
| Tuition Grant           | 17      | \$105   | 21      | \$142   | 17      | \$120   |
| % of all Tuition Grants |         | 5.0%    |         | 5.8%    |         | 4.5%    |
| TOTAL AID               |         | \$3,071 |         | \$3,981 |         | \$3,977 |
| % Grants                |         | 23.0%   |         | 19.3%   |         | 16.7%   |
| % Loans                 |         | 53.4%   |         | 61.2%   |         | 63.1%   |
| % Employment            |         | 1.2%    |         | 1.2%    |         | 1.1%    |
| % Scholarships          |         | 15.2%   |         | 12.6%   |         | 14.7%   |
| % Remissions            |         | 3.7%    |         | 2.2%    |         | 2.5%    |
| % Tuition Grants        |         | 3.4%    |         | 3.6%    |         | 3.0%    |