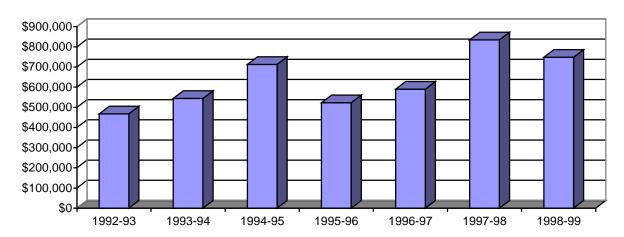

## SECTION 13: SCHOOL OF PHARMACY AND HEALTH PROFESSIONS

Table 13.9: School of Pharmacy and Health Professions Grants from External Sources 1992-93 to 1998-99

|           | 1992-93   |                     | 1993-94   |                     | 1994-95   |                     | 1995-96   |                     |
|-----------|-----------|---------------------|-----------|---------------------|-----------|---------------------|-----------|---------------------|
| Submitted | No.<br>55 | \$'s<br>\$4,334,918 | No.<br>64 | \$'s<br>\$5,096,998 | No.<br>71 | \$'s<br>\$4,348,199 | No.<br>70 | \$'s<br>\$4,047,436 |
| Awarded   | 28        | \$467,593           | 25        | \$544,342           | 38        | \$712,704           | 30        | \$522,903           |

|           | 1   | 1996-97     |     | 1997-98     | 1998-99 |             |  |
|-----------|-----|-------------|-----|-------------|---------|-------------|--|
|           | No. | \$'s        | No. | \$'s        | No.     | \$'s        |  |
| Submitted | 78  | \$6,565,858 | 68  | \$3,816,487 | 49      | \$2,607,075 |  |
| Awarded   | 51  | \$589,651   | 44  | \$834,147   | 36      | \$748,081   |  |