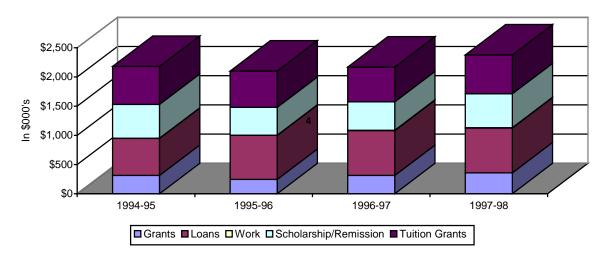

## SECTION 14: UNIVERSITY COLLEGE AND SUMMER SESSIONS

Table 14.3: University College Student Financial Aid Distribution 1994-95 to 1997-98

|                         | 1994-95 |         | 1995-96 |         | 1996-97 |         | 1997-98 |         |
|-------------------------|---------|---------|---------|---------|---------|---------|---------|---------|
|                         | No.     | \$000's | No.     | \$000's | No.     | \$000's | No.     | \$000's |
| Grants                  |         |         |         |         |         |         |         |         |
| Federal Grants          | 60      | \$89    | 59      | \$88    | 63      | \$97    | 78      | \$121   |
| State Grants            | 12      | \$58    | 3       | \$3     | 5       | \$12    | 9       | \$11    |
| Endowment Grants        | -       | \$0     | 3       | \$3     | 3       | \$2     | 7       | \$26    |
| Other Grants            | 123     | \$167   | 102     | \$151   | 105     | \$201   | 87      | \$200   |
| Sub Total               | 195     | \$314   | 167     | \$245   | 176     | \$312   | 181     | \$358   |
| % of all Grants         |         | 3.6%    |         | 2.4%    |         | 3.0%    |         | 2.9%    |
| Loans                   | 209     | \$634   | 229     | \$754   | 250     | \$769   | 216     | \$767   |
| % of all Loans          |         | 1.4%    |         | 1.5%    |         | 1.4%    |         | 1.3%    |
| Employment              | 3       | \$2     | 5       | \$3     | 7       | \$6     | 4       | \$7     |
| % of all Employment     |         | 0.0%    |         | 0.5%    |         | 0.8%    |         | 0.9%    |
| Scholarships            | 126     | \$145   | 95      | \$140   | 108     | \$139   | 98      | \$134   |
| % of all Scholarships   |         | 1.5%    |         | 1.5%    |         | 1.4%    |         | 1.3%    |
| Remissions              | 666     | \$435   | 520     | \$338   | 243     | \$348   | 521     | \$446   |
| % of all Remissions     |         | 22.4%   |         | 16.2%   |         | 16.2%   |         | 15.5%   |
| Tuition Grants          | 356     | \$651   | 343     | \$622   | 276     | \$596   | 333     | \$667   |
| % of all Tuition Grants |         | 24.3%   |         | 21.1%   |         | 19.0%   |         | 19.0%   |
| TOTAL AID               |         | \$2,179 |         | \$2,098 |         | \$2,164 |         | \$2,379 |
| % Grants                |         | 14.4%   |         | 11.7%   |         | 14.4%   |         | 15.0%   |
| % Loans                 |         | 29.1%   |         | 35.9%   |         | 35.5%   |         | 32.2%   |
| % Employment            |         | 0.1%    |         | 0.1%    |         | 0.3%    |         | 0.3%    |
| % Scholarships          |         | 6.7%    |         | 6.7%    |         | 5.6%    |         | 5.6%    |
| % Remissions            |         | 20.0%   |         | 16.1%   |         | 18.7%   |         | 18.7%   |
| % Tuition Grants        |         | 29.9%   |         | 29.6%   |         | 28.0%   |         | 28.0%   |

## **University College Student Financial Aid**