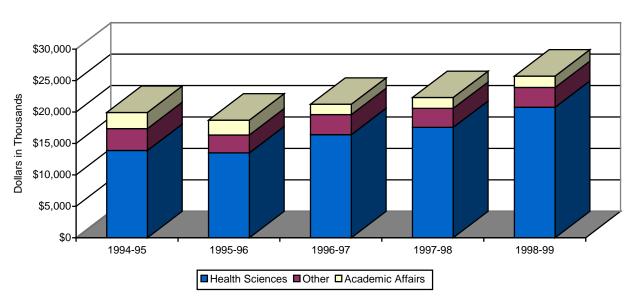

## **SECTION 5: OTHER UNIVERSITY DATA**

Table 5.1: Grants from External Sources 1994-95 to 1997-98 (In Thousands of Dollars)

|                      | 1994-95 |          | 1995-96 |          | 1996-97 |          | 1997-98 |          |
|----------------------|---------|----------|---------|----------|---------|----------|---------|----------|
|                      | No.     | \$000's  | No.     | \$000's  | No.     | \$000's  | No.     | \$000's  |
| Academic Affairs     |         |          |         |          |         |          |         |          |
| Research             | 10      | \$461    | 15      | \$642    | 18      | \$432    | 18      | \$411    |
| Service & Training   | 15      | \$2,100  | 2       | \$21     | 6       | \$477    | 5       | \$265    |
| Equipment            | 0       | \$0      | 2       | \$273    | 1       | \$13     | 0       | \$0      |
| Other                | 0       | \$0      | 8       | \$1,426  | 6       | \$734    | 12      | \$1,063  |
| Total                | 25      | \$2,562  | 27      | \$2,362  | 31      | \$1,656  | 35      | \$1,739  |
| Health Sciences      |         |          |         |          |         |          |         |          |
| Research             | 370     | \$12,637 | 429     | \$12,606 | 613     | \$15,575 | 623     | \$16,234 |
| Service & Training   | 21      | \$1,195  | 18      | \$691    | 24      | \$392    | 47      | \$772    |
| Equipment            | 0       | \$0      | 0       | \$0      | 1       | \$5      | 1       | \$40     |
| Other                | 0       | \$0      | 13      | \$209    | 27      | \$426    | 18      | \$514    |
| Total                | 391     | \$13,862 | 447     | \$13,506 | 665     | \$16,398 | 689     | \$17,560 |
| Other Administrative |         |          |         |          |         |          |         |          |
| Research             | 7       | \$759    | 0       | \$0      | 0       | \$0      | 0       | \$0      |
| Service & Training   | 17      | \$2,740  | 1       | \$50     | 1       | \$58     | 1       | \$5      |
| Other                | 0       | \$0      | 21      | \$2,789  | 21      | \$3,123  | 20      | \$3,000  |
| Total                | 24      | \$3,499  | 22      | \$2,839  | 22      | \$3,181  | 21      | \$3,005  |
| University Totals    |         |          |         |          |         |          |         |          |
| Research             | 387     | \$13,857 | 444     | \$13,248 | 631     | \$31,634 | 641     | \$16.645 |
| Service & Training   | 53      | \$6,036  | 21      | \$762    | 31      | \$926    | 53      | \$1,042  |
| Equipment            | 0       | \$0      | 2       | \$273    | 2       | \$18     | 1       | \$40     |
| Other                | 0       | \$0      | 42      | \$4,423  | 54      | \$4,283  | 50      | \$4,576  |
| Grand Total          | 440     | \$19,893 | 509     | \$18,706 | 718     | \$20,675 | 745     | \$22,303 |