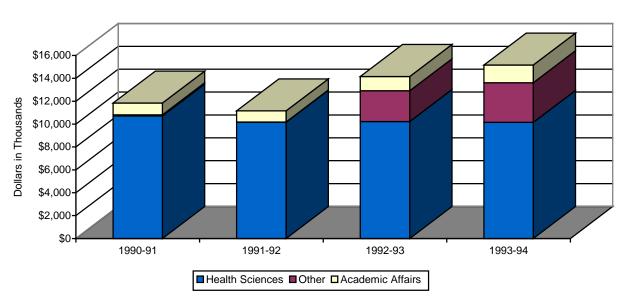

## **SECTION 5: OTHER UNIVERSITY DATA**

Table 5.2: Grants from External Sources 1990-91 to 1993-1994 (In Thousands of Dollars)

|                      | 1990-91 |          | 1991-92 |          | 1992-93 |          | 1993-94 |          |
|----------------------|---------|----------|---------|----------|---------|----------|---------|----------|
|                      | No.     | \$000's  | No.     | \$000's  | No.     | \$000's  | No.     | \$000's  |
| Academic Affairs     |         |          |         |          |         |          |         |          |
| Research             | 3       | \$48     | 10      | \$182    | 7       | \$153    | 14      | \$446    |
| Service & Training   | 10      | \$977    | 9       | \$784    | 12      | \$1,097  | 11      | \$1,095  |
| Total                | 13      | \$1,025  | 19      | \$966    | 20      | \$1,250  | 25      | \$1,541  |
| Health Sciences      |         |          |         |          |         |          |         |          |
| Research             | 196     | \$8,082  | 286     | \$9,428  | 345     | \$7,553  | 330     | \$8,578  |
| Service & Training   | 10      | \$2,627  | 17      | \$736    | 47      | \$2,673  | 21      | \$1,568  |
| Total                | 206     | \$10,709 | 303     | \$10,164 | 392     | \$10,226 | 351     | \$10,146 |
| Other Administrative |         |          |         |          |         |          |         |          |
| Research             | 0       | \$0      | 0       | \$0      | 8       | \$695    | 7       | \$724    |
| Service & Training   | 4       | \$103    | 2       | \$23     | 15      | \$1,992  | 17      | \$2,715  |
| Total                | 4       | \$103    | 2       | \$23     | 23      | \$2,687  | 24      | \$3,439  |
| University Totals    |         |          |         |          |         |          |         |          |
| Research             | 199     | \$8,130  | 296     | \$9,610  | 360     | \$8,401  | 351     | \$9,747  |
| Service & Training   | 24      | \$3,707  | 28      | \$1,543  | 74      | \$5,762  | 49      | \$5,378  |
| Grand Total          | 223     | \$11,837 | 324     | \$11,153 | 434     | \$14,163 | 400     | \$15,125 |