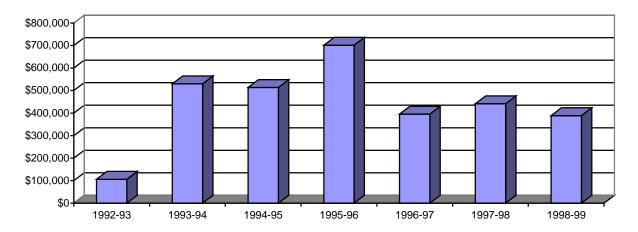

|           | 19        | 1995-96             |           | 1996-97             |           | 1997-98             |           | 1998-99             |  |
|-----------|-----------|---------------------|-----------|---------------------|-----------|---------------------|-----------|---------------------|--|
| Submitted | No.<br>27 | \$'s<br>\$2,235,968 | No.<br>27 | \$'s<br>\$1,298,864 | No.<br>49 | \$'s<br>\$1,980,141 | No.<br>32 | \$'s<br>\$2,052,178 |  |
| Awarded   | 17        | \$701,334           | 17        | \$395,329           | 26        | \$441,235           | 19        | \$388,730           |  |