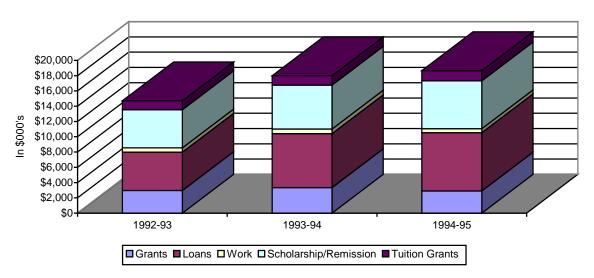

## SECTION 6: CREIGHTON COLLEGE OF ARTS AND SCIENCES

Table 6.9: Arts and Sciences Student Financial Aid Distribution 1992-93 to 1994-95

|                         | 1992-93 |          | 1993-94 |          | 1994-95 |          |
|-------------------------|---------|----------|---------|----------|---------|----------|
|                         | No.     | \$000's  | No.     | \$000's  | No.     | \$000's  |
| Grants                  |         |          |         |          |         |          |
| Federal Grants          | 590     | \$998    | 589     | \$999    | 552     | \$962    |
| State Grants            | 35      | \$78     | 49      | \$101    | 46      | \$109    |
| Endowment Grants        | 201     | \$745    | 197     | \$788    | 142     | \$427    |
| Other Grants            | 455     | \$1,144  | 584     | \$1,452  | 563     | \$1,405  |
| Sub Total               | 1,281   | \$2,965  | 1,419   | \$3,340  | 1,303   | \$2,903  |
| % of all Grants         |         | 36.6%    |         | 37.4%    |         | 33.1%    |
| Loans                   | 2,010   | \$5,010  | 2,371   | \$7,076  | 2,450   | \$7,628  |
| % of all Loans          |         | 14.9%    |         | 17.0%    |         | 16.9%    |
| Employment              | 62      | \$576    | 602     | \$589    | 543     | \$531    |
| % of all Employment     |         | 73.8%    |         | 74.1%    |         | 73.8%    |
| Scholarships            | 2,315   | \$4,651  | 2,155   | \$5,425  | 2,161   | \$5,810  |
| % of all Scholarships   |         | 62.0%    |         | 61.0%    |         | 61.1%    |
| Remissions              | 207     | \$347    | 183     | \$330    | 214     | \$446    |
| % of all Remissions     |         | 22.9%    |         | 20.0%    |         | 23.0%    |
| Tuition Grant           | 147     | \$1,168  | 155     | \$1,232  | 154     | \$1,339  |
| % of all Tuition Grants |         | 55.3%    |         | 50.7%    |         | 50.1%    |
| TOTAL AID               |         | \$14,717 |         | \$17,992 |         | \$18,256 |
| % Grants                |         | 20.1%    |         | 18.6%    |         | 15.9%    |
| % Loans                 |         | 34.0%    |         | 39.3%    |         | 41.8%    |
| % Employment            |         | 3.9%     |         | 3.3%     |         | 2.9%     |
| % Scholarships          |         | 31.6%    |         | 30.2%    |         | 31.8%    |
| % Remissions            |         | 2.4%     |         | 1.8%     |         | 2.4%     |
| % Tuition Grants        |         | 7.9%     |         | 6.8%     |         | 7.3%     |