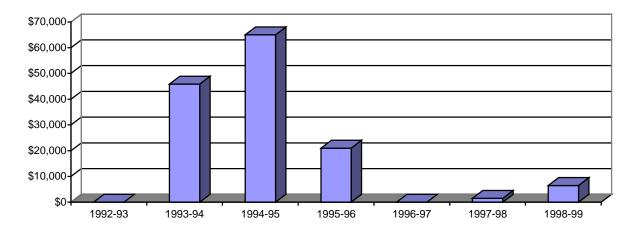

## SECTION 7: CREIGHTON COLLEGE OF BUSINESS ADMINISTRATION

Table 7.8: College of Business Administration Grants from External Sources 1992-93 – 1998-99

|           | 1992-93 |           | 1993-94 |           | 1994-95 |           |
|-----------|---------|-----------|---------|-----------|---------|-----------|
|           | No.     | \$'s      | No.     | \$'s      | No.     | \$'s      |
| Submitted | 4       | \$106,219 | 5       | \$115,500 | 6       | \$569,483 |
| Awarded   | 0       | \$0       | 6       | \$45,900  | 5       | \$65,000  |

|           | 19  | 1995-96  |     | 1996-97  |     | 1997-98 |     | 1998-99     |  |
|-----------|-----|----------|-----|----------|-----|---------|-----|-------------|--|
| 0.1.22.1  | No. | \$'s     | No. | \$'s     | No. | \$'s    | No. | \$'s        |  |
| Submitted | 3   | \$45,300 | 1   | \$76,854 | 2   | \$3,000 | 3   | \$1,536,202 |  |
| Awarded   | 2   | \$21,000 | 0   | \$0      | 1   | \$1,500 | 2   | \$6,500     |  |

## Business Administration Grants from External Sources