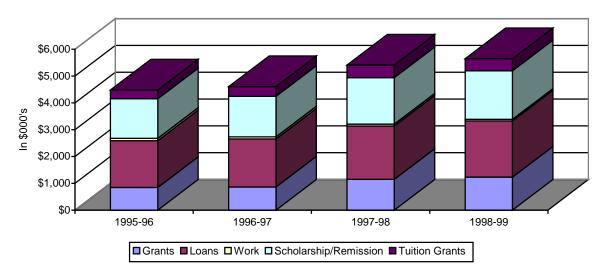

## SECTION 7: CREIGHTON COLLEGE OF BUSINESS ADMINISTRATION

Table 7.9: Business Administration Student Financial Aid Distribution 1995-96 to 1998-99

|                         | 1995-96 |         | 1996-97 |         | 1997-98 |         | 1998-99 |         |
|-------------------------|---------|---------|---------|---------|---------|---------|---------|---------|
|                         | No.     | \$000's | No.     | \$000's | No.     | \$000's | No.     | \$000's |
| Grants                  |         |         |         |         |         |         |         |         |
| Federal Grants          | 103     | \$192   | 96      | \$183   | 121     | \$248   | 122     | \$269   |
| State Grants            | 16      | \$47    | 16      | \$47    | 27      | \$47    | 19      | \$46    |
| Endowment Grants        | 102     | \$270   | 116     | \$360   | 107     | \$385   | 141     | \$512   |
| Other Grants            | 159     | \$337   | 134     | \$274   | 159     | \$470   | 156     | \$406   |
| Sub Total               | 380     | \$846   | 362     | \$864   | 414     | \$1,150 | 438     | \$1,233 |
| % of all Grants         |         | 8.3%    |         | 8.4%    |         | 9.5%    |         | 9.2%    |
| Loans                   | 558     | \$1,744 | 550     | \$1,788 | 549     | \$1,985 | 591     | \$2,092 |
| % of all Loans          |         | 3.4%    |         | 3.3%    |         | 3.5%    |         | 3.7%    |
| Employment              | 90      | \$87    | 77      | \$82    | 72      | \$75    | 64      | \$63    |
| % of all Employment     |         | 14.0%   |         | 11.1%   |         | 9.9%    |         | 8.6%    |
| Scholarships            | 492     | \$1,387 | 461     | \$1,395 | 522     | \$1,598 | 559     | \$1,669 |
| % of all Scholarships   |         | 14.6%   |         | 14.4%   |         | 15.3%   |         | 16.0%   |
| Remissions              | 43      | \$88    | 44      | \$116   | 48      | \$130   | 48      | \$139   |
| % of all Remissions     |         | 4.2%    |         | 4.9%    |         | 4.5%    |         | 4.2%    |
| Tuition Grant           | 35      | \$330   | 42      | \$364   | 45      | \$473   | 35      | \$454   |
| % of all Tuition Grants |         | 11.2%   |         | 11.6%   |         | 13.8%   |         | 13.3%   |
| TOTAL AID               |         | \$4,394 |         | \$4,526 |         | \$5,399 |         | \$5,650 |
| % Grants                |         | 19.3%   |         | 19.1%   |         | 21.3%   |         | 21.8%   |
| % Loans                 |         | 39.7%   |         | 39.5%   |         | 36.8%   |         | 37.0%   |
| % Employment            |         | 2.0%    |         | 1.8%    |         | 1.4%    |         | 1.1%    |
| % Scholarships          |         | 31.6%   |         | 30.8%   |         | 29.6%   |         | 29.5%   |
| % Remissions            |         | 2.0%    |         | 2.6%    |         | 2.4%    |         | 2.5%    |
| % Tuition Grants        |         | 7.5%    |         | 8.0%    |         | 8.8%    |         | 8.0%    |