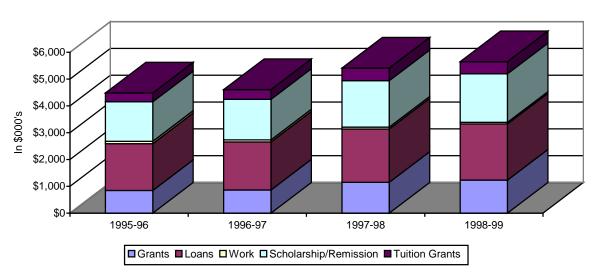

| 41      | \$313   | 46      | \$359   |
| % of all Tuition Grants |         | 15.5%   |         | 12.9%   |         | 13.4%   |
| TOTAL AID               |         | \$4,157 |         | \$4,515 |         | \$4,456 |
| % Grants                |         | 18.7%   |         | 16.6%   |         | 16.2%   |
| % Loans                 |         | 34.8%   |         | 41.0%   |         | 40.3%   |
| % Employment            |         | 3.7%    |         | 2.7%    |         | 2.4%    |
| % Scholarships          |         | 32.8%   |         | 30.8%   |         | 33.0%   |
| % Remissions            |         | 2.0%    |         | 2.0%    |         | 2.4%    |
| % Tuition Grants        |         | 7.9%    |         | 6.9%    |         | 8.1%    |

## Business Administration Student Financial Aid