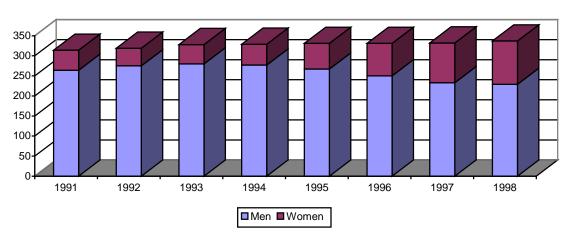

## **SECTION 8: SCHOOL OF DENTISTRY**

Table 8.2: School of Dentistry Enrollment by Class 1991-1998 (Class is determined by the number of credit hours completed)

|                  |                        | 1991 | 1992 | 1993 | 1994 | 1995 | 1996 | 1997 | 1998 |
|------------------|------------------------|------|------|------|------|------|------|------|------|
| <b>Full Time</b> |                        |      |      |      |      |      |      |      |      |
|                  | 1 <sup>st</sup> Year   | 78   | 80   | 84   | 82   | 85   | 84   | 84   | 85   |
|                  | 2 <sup>nd</sup> Year   | 79   | 81   | 86   | 88   | 82   | 85   | 82   | 84   |
|                  | 3 <sup>rd</sup> Year   | 74   | 80   | 79   | 83   | 83   | 80   | 87   | 81   |
|                  | 4 <sup>th</sup> Year   | 65   | 63   | 72   | 76   | 81   | 82   | 79   | 87   |
|                  | Specials               | 17   | 15   | 7    | -    | -    | -    | -    | -    |
|                  | <b>Total Full Time</b> | 314  | 319  | 328  | 329  | 331  | 331  | 332  | 337  |
| Part Time        |                        | -    | -    | -    | -    | -    | -    | -    | -    |
|                  | Total Registered       | 314  | 319  | 328  | 329  | 331  | 331  | 332  | 337  |
|                  | Men                    | 264  | 275  | 280  | 277  | 267  | 250  | 233  | 229  |
|                  | Women                  | 50   | 44   | 48   | 52   | 64   | 81   | 99   | 108  |

## School of Dentistry Enrollment By Sex