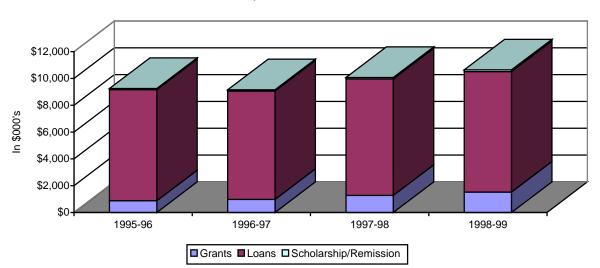

## **SECTION 8: SCHOOL OF DENTISTRY**

Table 8.8: School of Dentistry Student Financial Aid Distribution 1995-96 to 1998-99

|                         | 1995-96 |         | 1996-97 |         | 1997-98 |          | 1998-99 |          |
|-------------------------|---------|---------|---------|---------|---------|----------|---------|----------|
|                         | No.     | \$000's | No.     | \$000's | No.     | \$000's  | No.     | \$000's  |
| Grants                  |         |         |         |         |         |          |         |          |
| Federal Grants          | 5       | \$93    | 6       | \$107   | 7       | \$134    | 3       | \$127    |
| State Grants            | 65      | \$728   | 63      | \$756   | 67      | \$816    | 68      | \$872    |
| <b>Endowment Grants</b> | 31      | \$37    | 30      | \$51    | 46      | \$70     | 53      | \$79     |
| Other Grants            | 14      | \$18    | 18      | \$63    | 58      | \$250    | 41      | \$448    |
| Sub Total               | 115     | \$876   | 117     | \$977   | 178     | \$1,270  | 168     | \$1,526  |
| % of all Grants         |         | 8.6%    |         | 9.5%    |         | 10.5%    |         | 11.3%    |
| Loans                   | 898     | \$8,291 | 811     | \$8,080 | 701     | \$8,689  | 657     | \$8,986  |
| % of all Loans          |         | 16.3%   |         | 15.1%   |         | 15.2%    |         | 15.9%    |
| Scholarships            | 13      | \$86    | 14      | \$98    | 18      | \$116    | 18      | \$125    |
| % of all Scholarships   |         | 0.9%    |         | 1.0%    |         | 1.1%     |         | 1.2%     |
| TOTAL AID               |         | \$9,253 |         | \$9,155 |         | \$10,075 |         | \$10,638 |
| % Grants                |         | 9.5%    |         | 10.7%   |         | 12.6%    |         | 14.3%    |
| % Loans                 |         | 89.6%   |         | 88.3%   |         | 86.2%    |         | 84.5%    |
| % Scholarships          |         | 0.9%    |         | 1.1%    |         | 1.2%     |         | 1.2%     |