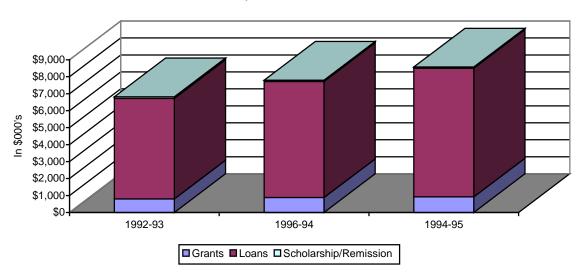

## **SECTION 8: SCHOOL OF DENTISTRY**

Table 8.8b: School of Dentistry Student Financial Aid Distribution 1992-93 to 1994-95

|                         | 1992-93 |         | 1993-94 |         | 1994-95 |         |
|-------------------------|---------|---------|---------|---------|---------|---------|
|                         | No.     | \$000's | No.     | \$000's | No.     | \$000's |
| Grants                  |         |         |         |         |         |         |
| Federal Grants          | 6       | \$57    | 5       | \$90    | 8       | \$137   |
| State Grants            | 68      | \$639   | 63      | \$624   | 65      | \$687   |
| <b>Endowment Grants</b> | 8       | \$12    | 7       | \$10    | 14      | \$19    |
| Other Grants            | 8       | \$95    | 30      | \$156   | 7       | \$74    |
| Sub Total               | 90      | \$803   | 105     | \$880   | 94      | \$917   |
| % of all Grants         |         | 9.9%    |         | 9.9%    |         | 10.4%   |
| Loans                   | 807     | \$5,923 | 814     | \$6,844 | 841     | \$7,582 |
| % of all Loans          |         | 17.7%   |         | 16.4%   |         | 16.8%   |
| Scholarships            | 16      | \$89    | 14      | \$74    | 12      | \$73    |
| % of all Scholarships   |         | 1.1%    |         | 0.8%    |         | 0.8%    |
| TOTAL AID               |         | \$6,81  |         | \$7,798 |         | \$8,571 |
| % Grants                |         | 11.8%   |         | 11.3%   |         | 10.7%   |
| % Loans                 |         | 86.9%   |         | 87.8%   |         | 88.5%   |
| % Scholarships          |         | 1.3%    |         | 0.9%    |         | 0.9%    |