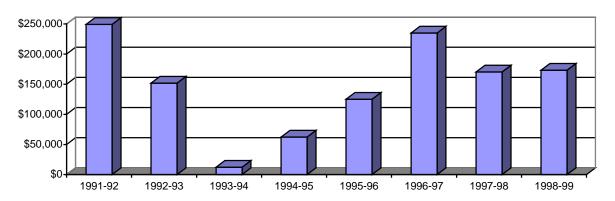

## **SECTION 8: SCHOOL OF DENTISTRY**

Table 8.7: School of Dentistry Grants from External Sources 1991-92 to 1998-99

| Submitted<br>Awarded | 1991-92 |           | 1992-93   |                   | 1993-94   |                  | 1994-95   |                      |
|----------------------|---------|-----------|-----------|-------------------|-----------|------------------|-----------|----------------------|
|                      | No.     | \$000's   | No.<br>14 | \$'s<br>\$215,180 | No.<br>14 | \$'s<br>\$22,374 | No.<br>12 | \$000's<br>\$193,587 |
|                      |         | \$249     | 13        | \$151,706         | 3         | \$12,290         | 14        | \$62,387             |
|                      | 1995-96 |           | 1996-97   |                   | 1997-98   |                  | 1998-99   |                      |
|                      | No.     | \$'s      | No.       | \$'s              | No.       | \$'s             | No.       | \$'s                 |
| Submitted            | 40      | \$635,342 | 30        | \$1,418,405       | 22        | \$288,018        | 16        | \$236,089            |
| Awarded              | 26      | \$124,984 | 29        | \$234,736         | 16        | \$170,167        | 19        | \$173,194            |