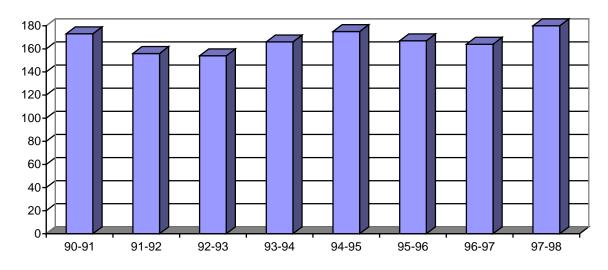

## SECTION 9: GRADUATE SCHOOL

Table 9.3: Graduate School Degrees Conferred 1990-91 to 1997-98 (Each year includes degrees conferred in August, December and May of that academic year)

|                                  | 90-91 | 91-92 | 92-93 | 93-94 | 94-95 | 95-96 | 96-97 | 97-98 |
|----------------------------------|-------|-------|-------|-------|-------|-------|-------|-------|
| Master of Arts                   | 13    | 24    | 46    | 32    | 28    | 24    | 29    | 42    |
| Master of Science                | 63    | 45    | 42    | 38    | 52    | 73    | 61    | 68    |
| Master of Christian Spirituality | 26    | 6     | -     | -     | 1     | -     | -     | -     |
| Master of Ministry               | 6     | 4     | 1     | 3     | 1     | -     | -     | -     |
| Master of Business Admin         | 42    | 52    | 47    | 61    | 62    | 49    | 52    | 47    |
| Master of Computer Science       | -     | 3     | 3     | 6     | 3     | 6     | 5     | 9     |
| Master of Computer Systems Mgt   | 19    | 19    | 10    | 21    | 22    | 12    | 13    | 8     |
| Doctor of Philosophy             | 4     | 3     | 5     | 5     | 6     | 3     | 4     | 6     |
| Total Degrees Conferred          | 173   | 156   | 154   | 166   | 175   | 167   | 164   | 180   |