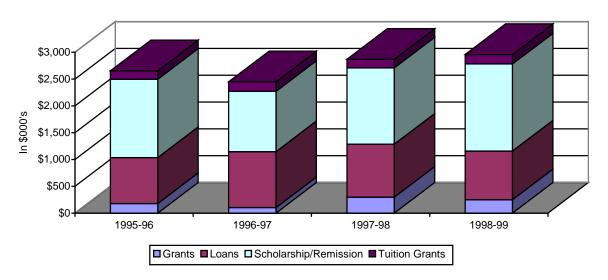

## **SECTION 9: GRADUATE SCHOOL**

Table 9.6: Graduate School Student Financial Aid Distribution 1995-96 to 1998-99

|                         | 1995-96 |         | 1996-97 |         | 1997-98 |         | 1998-99 |         |
|-------------------------|---------|---------|---------|---------|---------|---------|---------|---------|
|                         | No.     | \$000's | No.     | \$000's | No.     | \$000's | No.     | \$000's |
| Grants                  |         |         |         |         |         |         |         |         |
| <b>Endowment Grants</b> | 1       | \$1     | 5       | \$2     | 12      | \$7     | 25      | \$16    |
| Other Grants            | 91      | \$178   | 43      | \$101   | 91      | \$290   | 88      | \$236   |
| Sub Total               | 92      | \$179   | 48      | \$103   | 103     | \$297   | 113     | \$250   |
| % of all Grants         |         | 1.8%    |         | 3.3%    |         | 2.5%    |         | 1.9%    |
| Loans                   | 139     | \$857   | 171     | \$1,042 | 166     | \$990   | 153     | \$907   |
| % of all Loans          |         | 1.7%    |         | 1.9%    |         | 1.7%    |         | 1.6%    |
| Scholarships            | 21      | \$38    | 24      | \$46    | 46      | \$158   | 80      | \$316   |
| % of all Scholarships   |         | 0.4%    |         | 0.5%    |         | 1.5%    |         | 3.0%    |
| Remissions              | 332     | \$1,080 | 409     | \$1,076 | 408     | \$1,264 | 423     | \$1,308 |
| % of all Remissions     |         | 51.8%   |         | 45.7%   |         | 43.9%   |         | 39.8%   |
| Tuition Grant           | 69      | \$159   | 66      | \$178   | 68      | \$161   | 60      | \$178   |
| % of all Tuition Grants |         | 5.4%    |         | 7.6%    |         | 4.7%    |         | 5.2%    |
| TOTAL AID               |         | \$2,313 |         | \$2,446 |         | \$2,873 |         | \$2,963 |
| % Grants                |         | 7.7%    |         | 4.2%    |         | 10.3%   |         | 8.5%    |
| % Loans                 |         | 37.1%   |         | 42.6%   |         | 34.5%   |         | 30.6%   |
| % Scholarships          |         | 1.6%    |         | 1.9%    |         | 5.5%    |         | 10.7%   |
| % Remissions            |         | 46.7%   |         | 44.0%   |         | 44.0%   |         | 44.1%   |
| % Tuition Grants        |         | 6.9%    |         | 7.3%    |         | 5.6%    |         | 6.0%    |

## Graduate School Student Financial Aid