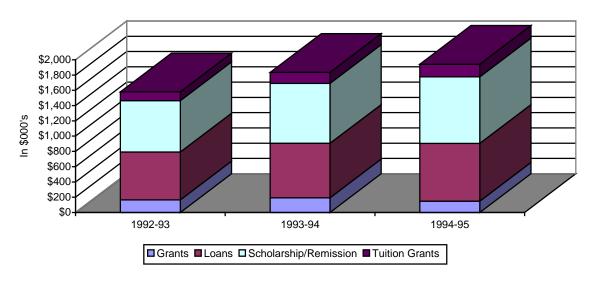

## **SECTION 9: GRADUATE SCHOOL**

Table 9.6b: Graduate School Student Financial Aid Distribution 1992-93 to 1994-95

|                         | 1992-93 |         | 1993-94 |         | 1994-95 |         |
|-------------------------|---------|---------|---------|---------|---------|---------|
|                         | No.     | \$000's | No.     | \$000's | No.     | \$000's |
| Grants                  |         | •       |         | ·       |         |         |
| State Grants            | -       | -       | -       | -       | 1       | \$3     |
| <b>Endowment Grants</b> | 2       | \$1     | 2       | \$3     | 6       | \$6     |
| Other Grants            | 95      | \$164   | 85      | \$189   | 75      | \$140   |
| Sub Total               | 97      | \$165   | 87      | \$192   | 82      | \$149   |
| % of all Grants         |         | 2.0%    |         | 2.2%    |         | 1.7%    |
| Loans                   | 133     | \$627   | 120     | \$714   | 123     | \$756   |
| % of all Loans          |         | 1.9%    |         | 1.7%    |         | 1.7%    |
| Scholarships            | 25      | \$36    | 20      | \$37    | 19      | \$45    |
| % of all Scholarships   |         | 0.4%    |         | 0.4%    |         | 0.5%    |
| Remissions              | 298     | \$637   | 400     | \$747   | 278     | \$826   |
| % of all Remissions     |         | 42.0%   |         | 45.2%   |         | 42.6%   |
| Tuition Grant           | 59      | \$114   | 64      | \$144   | 74      | \$165   |
| % of all Tuition Grants |         | 5.4%    |         | 5.9%    |         | 6.2%    |
| TOTAL AID               |         | \$1,579 |         | \$1,834 |         | \$1,941 |
| % Grants                |         | 10.4%   |         | 10.5%   |         | 7.7%    |
| % Loans                 |         | 39.7%   |         | 38.9%   |         | 38.9%   |
| % Scholarships          |         | 2.3%    |         | 2.0%    |         | 2.3%    |
| % Remissions            |         | 40.3%   |         | 40.7%   |         | 42.6%   |
| % Tuition Grants        |         | 7.2%    |         | 7.9%    |         | 8.5%    |

## Graduate School Student Financial Aid