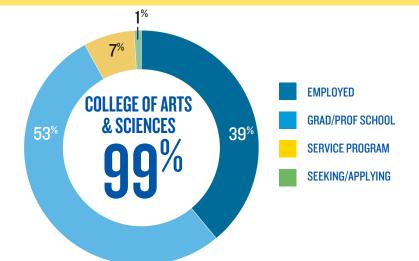

## **SUCCESS RATE**

College of Arts and Sciences graduates have an overall success rate of 99%. Based on our new College of Arts and Sciences graduate survey (with a 66% knowledge rate), here is what they are doing within six months of graduation: