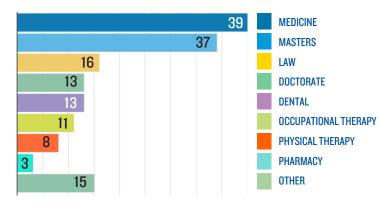

### WHAT OUR GRADS ARE STUDYING

The College of Arts & Sciences prepares students to go into a wide variety of graduate and professional programs, ranging from a Doctorate in Biomedical Engineering to a Master of Fine Arts in Screenwriting.