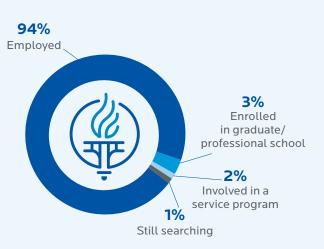

# 2020 BEST COLLEGES USINEWS COLLEGES USINEWS COLLEGES COLL

For our College of Nursing undergraduates, here is what they are doing within 6 months of graduation.

(Based on a 49% knowledge rate)

## **OUR GRADUATES GO PLACES**