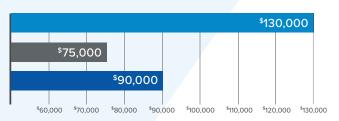

# WHAT OUR GRADUATES ARE EARNING

\$55,000

Median salary overall

\$130,000

Top earner

BY REGION West - Top Earner Central – Top Earner East – Top Earner