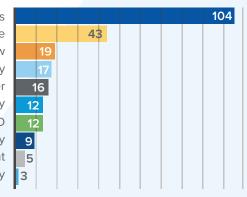

## **OUR STUDENTS GO ONTO ADVANCED STUDIES**

Creighton University prepares undergraduate students to go into a wide variety of graduate and professional programs.