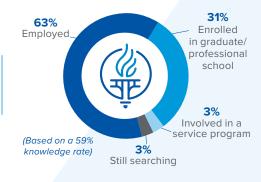

97%

Success rate

What graduates are doing within 6 months of graduation:

80% Employed