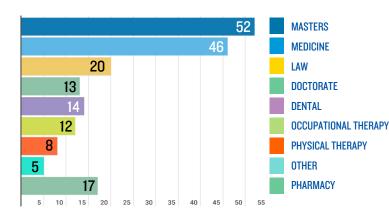

| ,  |    | 90% |
|------------------------|----|----|----|----|-------|----|----|-----|
| ALL OTHER UNIVERSITIES |    |    |    |    | 75.1% |    |    |     |
| 10                     | 20 | 30 | 40 | 50 | 60    | 70 | 80 | 90  |

## **OUR STUDENTS GET EXPERIENCE**



College of Arts & Sciences: 81% College of Nursing: 68%\* Heider College of Business: 91% Completed an internship or participated in academic research.

Completed more than one internship. Many students participate in more than one – some up to 4 or 5.

\* All College of Nursing students complete clinical rotations and long term practicum as part of their coursework. In most cases, the number reflected here shows experiential learning in addition to their required clinical experiences.

### WHAT OUR GRADS ARE STUDYING



#### **NOTABLE GRADUATE AND PROFESSIONAL SCHOOLS**

- Arizona State University
- Augustana University
- Boston University •
- Cornell University · Creighton University
- Des Moines University
- Doane University
- Drake University
- Emporia State University
- · Georgetown University
- Kansas City University of
- **Medicine and Biosciences** Kansas State University
- Louisiana State University
- · Loyola University Chicago

- Marguette University
- Midwestern University
- Northwestern University
- Pacific University
- Penn State
- **Regis University**
- · Saint Louis University
- · South Dakota State University
- Southern Illinois University
- · St. Marv's University
- Texas Tech University Health
- **Sciences Center** The Chicago School of Professional
- Psychology The Ohio State Universi