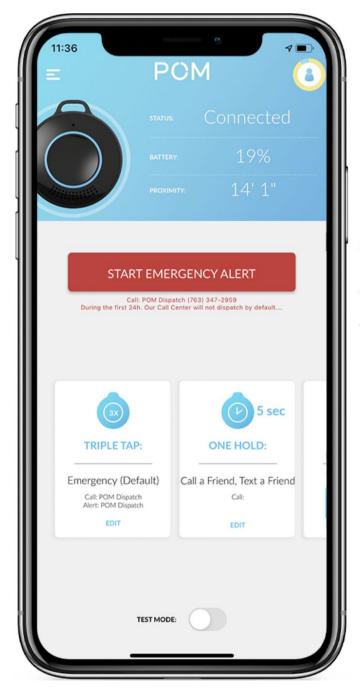

#### **Step 5: Device connection completed**

Your POM Safe is now connected. Feel free to make a test call.