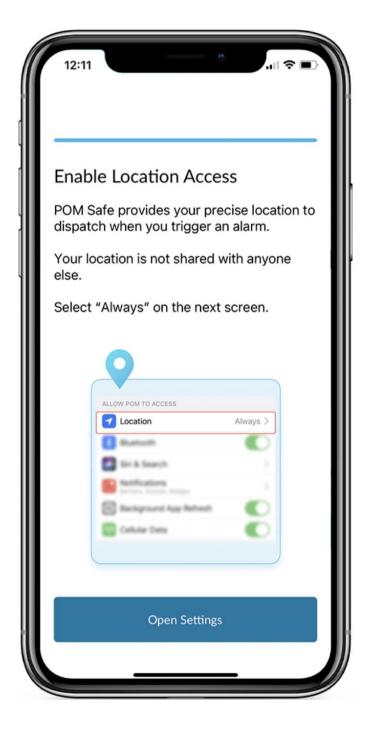

#### **Step 3: Phone permissions required**

The POM system requires certain settings and permissions be enabled on your phone such as microphone access, location sharing permission, bluetooth access and cellular or WiFi service.

\*LOCATION IS ONLY VIEWABLE DURING AN ACTIVE EMERGENCY ALERT

| 12:13<br>E P                                                             |                                                                                |
|--------------------------------------------------------------------------|--------------------------------------------------------------------------------|
| CONNECT<br>POM<br>+ PROX                                                 |                                                                                |
|                                                                          | PAGENCY ALERT<br>patch (763) 347-2959<br>I Center will not dispatch by default |
| TRIPLE TAP:                                                              | ONE HOLD:                                                                      |
| Emergency (Default)<br>Call: POM Dispatch<br>Alert: POM Dispatch<br>EDIT | Call a Friend, Text a Friend<br>Call:<br>EDIT                                  |
| TEST MOD                                                                 | DE:                                                                            |